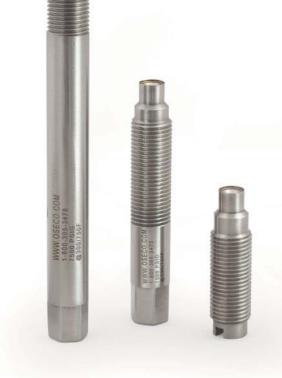

## **Extruder Burst Plugs**

Oseco's extruder burst plugs place the rupture disc flush with the pressure vessel wall, ensuring there are no cavities where products can stagnate and solidify. The rupture disc is soldered to the barrel to prevent any possible leakage, regardless of pressure and temperature.